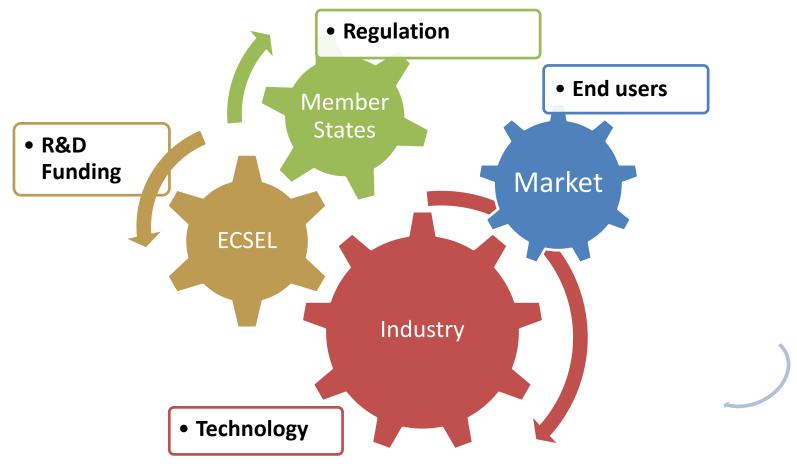

tion of a brand new 300mm advanced manufacturing facility addressing a <u>multi-KET Pilot Line</u> (i.e. Nanoelectronics, Nanotech, Adv. Manufacturing)
- The Pilot Line will build on <u>Digital Factory and Industry 4.0 principles</u>, enforcing a flexible, adaptive and reliable facility that will push forward the state of the art of nanoelectronics manufacturing in Europe.
- Major improvement in productivity and competitiveness for integrated IC solutions for smart power and power discretes technologies.
- The application of such technologies will be a breakthrough enabler for <u>Energy</u> <u>Efficiency and CO<sub>2</sub> Reduction worldwide, in line with COP21's resolution</u>.
- By mid-2020 to achieve R&D Fab capacity of 500 wafer/week @300mm.











# THIS IS THE ECSEL ECOSYSTEM!



Roberto Zafalon, ST





#### Presente e Futuro

- Il modello AdP sarà applicato anche in ECSEL 2017

- Auspicio per il 2018:

smussare i vincoli (pesanti) e la complessità del AdP a favore del riconoscimento di ECSEL come bando di riferimento anche per i fondi MISE (riducendo od eliminando il vincolo dell'AdP).