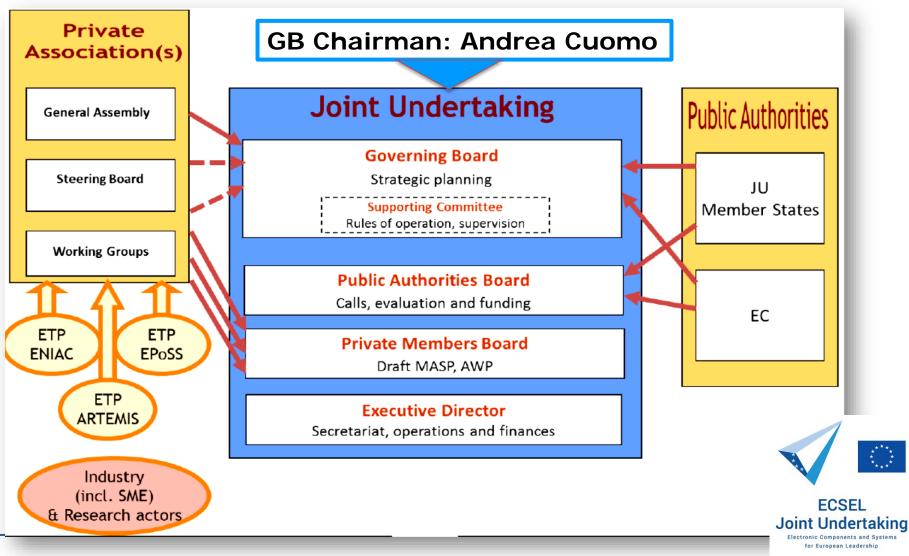

#### **R3-PowerUP**

### BCD and Power discretes 300mm Pilot Line @ Agrate

- Development and demonstration of a brand new 300mm advanced manufacturing facility addressing a <u>multi-KET Pilot Line</u> (i.e. Nanoelectronics, Nanotech, Adv. Manufacturing)
- The Pilot Line will build on <u>Digital Factory and Industry 4.0 principles</u>, enforcing a flexible, adaptive and reliable facility that will push forward the state of the art of nanoelectronics manufacturing in Europe.
- Major improvement in productivity and competitiveness for integrated IC solutions for smart power and power discretes technologies.
- The application of such technologies will be a breakthrough enabler for <u>Energy</u> <u>Efficiency and CO<sub>2</sub> Reduction worldwide, in line with COP21's resolution</u>.
- By mid-2020 to achieve R&D Fab capacity of 500 wafer/week @300mm.