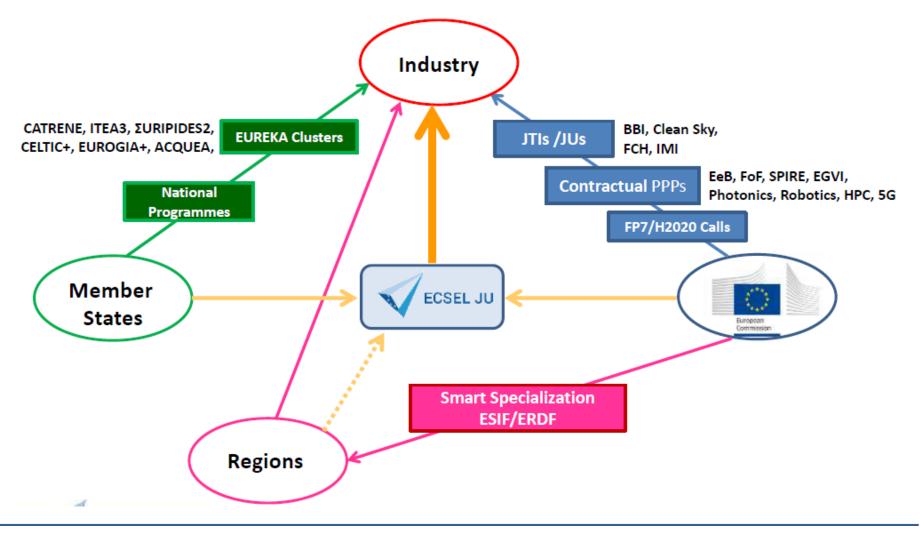

#### **ECSEL Italy Day** National day of ECSEL Mirror Group Italy

# Italy-ECSEL ST's success story 2016

Roberto Zafalon EU Technology Programs STMicroelectronics, Italy







#### **European support landscape**



Roberto Zafalon, ST







Roberto Zafalon, ST





## **STMicroelectronics in ECSEL 2016**

- Come il piano industriale di un'industria può fare leva su MISE ed ECSEL?
  - Prodromi: contatti con Regione Lombardia e MISE sin da metà 2013
  - Accordo di Programma MISE/Lombardia è stato il fattore abilitante per ottenere il co-finanziamento ECSEL-JU



#### **R3-PowerUP**

### BCD and Power discretes 300mm Pilot Line @ Agrate

- Development and demonstration of a brand new 300mm advanced manufacturing facility addressing a <u>multi-KET Pilot Line</u> (i.e. Nanoelectronics, Nanotech, Adv. Manufacturing)
- The Pilot Line will build on <u>Digital Factory and Industry 4.0 principles</u>, enforcing a flexible, adaptive and reliable facility that will push forward the state of the art of nanoele